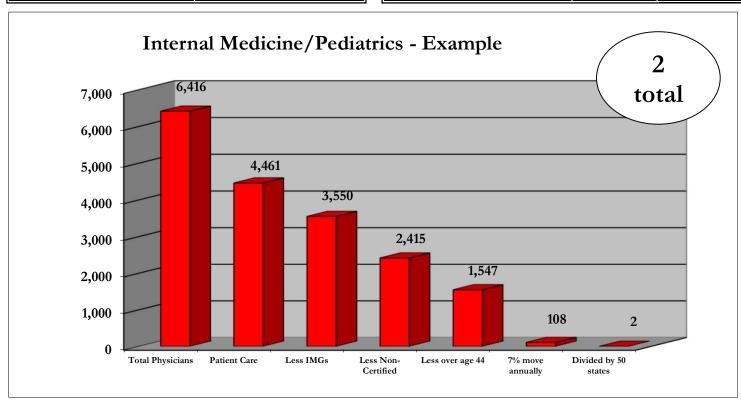

| Benefit Packages |  |  |
|------------------|--|--|
|                  |  |  |
|                  |  |  |
|                  |  |  |
|                  |  |  |
|                  |  |  |

| AMA                              |       |     |  |
|----------------------------------|-------|-----|--|
| Total Physicians                 | 6,416 |     |  |
| - Research                       | 26    |     |  |
| - Administration/Teaching        | 105   |     |  |
| - Residents                      | 1,403 |     |  |
| Total Physicians in Patient Care | 4,461 | 70% |  |
| - M.D.s                          | 6,100 | 95% |  |
| - D.O.s                          | 316   | 5%  |  |
| Medical School Graduates         |       |     |  |
| - American                       | 5,746 | 90% |  |
| - International                  | 1,310 | 20% |  |
| Board Certified                  | 4,365 | 68% |  |
| Age Grouping                     |       |     |  |
| - under 35                       | 1,854 | 29% |  |
| - 35 to 44 years of age          | 2,230 | 35% |  |
| - 45 to 54 years of age          | 1,893 | 30% |  |
| - over 55                        | 414   | 6%  |  |
|                                  |       |     |  |
|                                  |       |     |  |