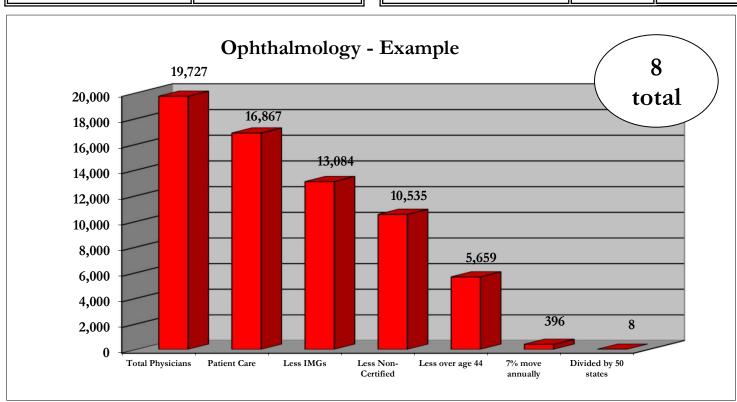

| AMA                              |        |     |  |
|----------------------------------|--------|-----|--|
| Total Physicians                 | 19,727 |     |  |
| - Research                       | 118    |     |  |
| - Administration/Teaching        | 229    |     |  |
| - Residents                      | 1,554  |     |  |
| Total Physicians in Patient Care | 16,867 | 86% |  |
| - M.D.s                          | 19,265 | 98% |  |
| - D.O.s                          | 462    | 2%  |  |
| Medical School Graduates         |        |     |  |
| - American                       | 18,192 | 92% |  |
| - International                  | 4,424  | 22% |  |
| Board Certified                  | 15,883 | 81% |  |
| Age Grouping                     |        |     |  |
| - under 35                       | 2,297  | 12% |  |
| - 35 to 44 years of age          | 4,151  | 21% |  |
| - 45 to 54 years of age          | 4,271  | 22% |  |
| - over 55                        | 4,859  | 25% |  |
|                                  |        |     |  |
|                                  |        |     |  |