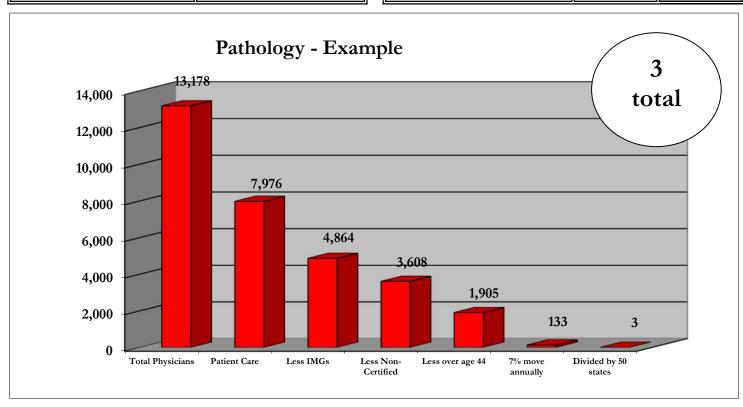

| Benefit Packages |              |  |
|------------------|--------------|--|
| Average vacation | 4 to 6 weeks |  |
|                  |              |  |

| AMA                              |        |     |  |
|----------------------------------|--------|-----|--|
| Total Physicians                 | 13,178 |     |  |
| - Research                       | 295    |     |  |
| - Administration/Teaching        | 616    |     |  |
| - Residents                      | 2,174  |     |  |
| Total Physicians in Patient Care | 7,976  | 61% |  |
| - M.D.s                          | 12,806 | 97% |  |
| - D.O.s                          | 372    | 3%  |  |
| Medical School Graduates         |        |     |  |
| - American                       | 8,696  | 66% |  |
| - International                  | 5,141  | 39% |  |
| Board Certified                  | 9,775  | 74% |  |
| Age Grouping                     |        |     |  |
| - under 35                       | 1,548  | 12% |  |
| - 35 to 44 years of age          | 2,168  | 16% |  |
| - 45 to 54 years of age          | 2,499  | 19% |  |
| - over 55                        | 3,722  | 28% |  |
|                                  |        |     |  |
|                                  | 1      |     |  |