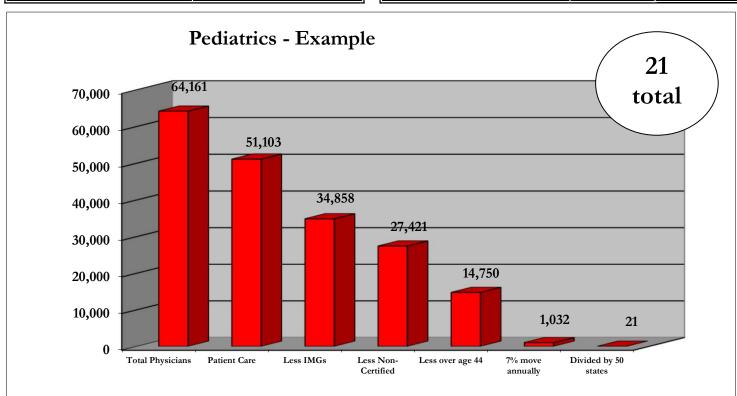

| AMA                              |        |     |  |
|----------------------------------|--------|-----|--|
| Total Physicians                 | 64,161 |     |  |
| - Research                       | 611    |     |  |
| - Administration/Teaching        | 1,676  |     |  |
| - Residents                      | 7,588  |     |  |
| Total Physicians in Patient Care | 51,103 | 80% |  |
| - M.D.s                          | 61,181 | 95% |  |
| - D.O.s                          | 2,980  | 5%  |  |
| Medical School Graduates         |        |     |  |
| - American                       | 48,273 | 75% |  |
| - International                  | 20,396 | 32% |  |
| Board Certified                  | 50,473 | 79% |  |
| Age Grouping                     |        |     |  |
| - under 35                       | 11,467 | 18% |  |
| - 35 to 44 years of age          | 13,459 | 21% |  |
| - 45 to 54 years of age          | 15,758 | 25% |  |
| - over 55                        | 13,891 | 22% |  |
|                                  |        |     |  |
|                                  |        |     |  |