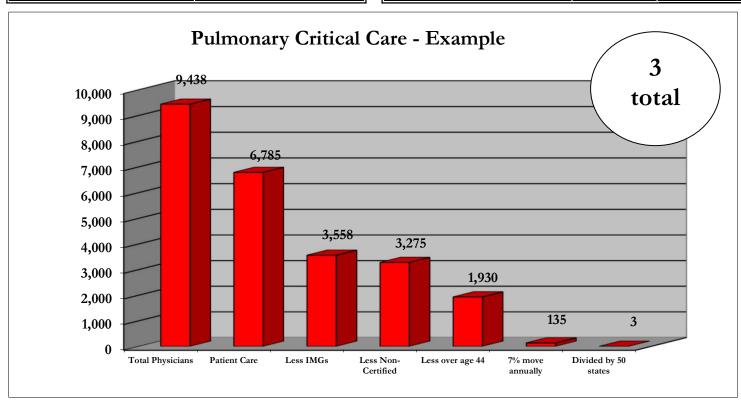

| AMA                              |       |     |  |
|----------------------------------|-------|-----|--|
| Total Physicians                 | 9,438 |     |  |
| - Research                       | 87    |     |  |
| - Administration/Teaching        | 124   |     |  |
| - Residents                      | 1,653 |     |  |
|                                  |       |     |  |
| Total Physicians in Patient Care | 6,785 | 72% |  |
| - M.D.s                          | 8,941 | 95% |  |
| - D.O.s                          | 497   | 5%  |  |
|                                  |       |     |  |
| Medical School Graduates         |       |     |  |
| - American                       | 5,496 | 58% |  |
| - International                  | 4,489 | 48% |  |
| Board Certified                  | 8,689 | 92% |  |
| Age Grouping                     |       |     |  |
| - under 35                       | 1,414 | 15% |  |
| - 35 to 44 years of age          | 3,999 | 42% |  |
| - 45 to 54 years of age          | 2,958 | 31% |  |
| - over 55                        | 919   | 10% |  |
|                                  |       |     |  |
|                                  |       |     |  |
|                                  |       |     |  |