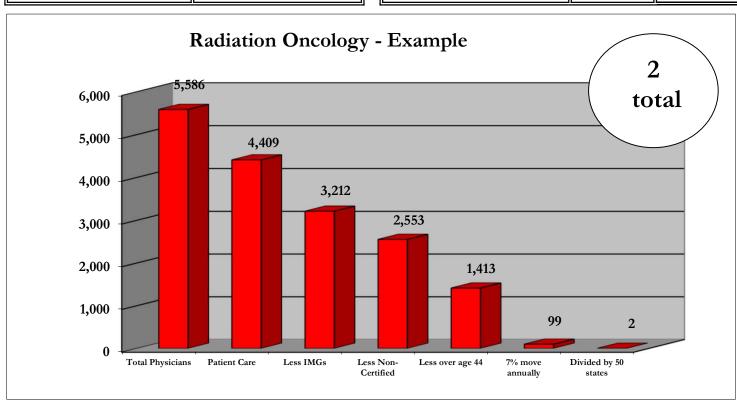

| AMA                              |       |     |  |  |
|----------------------------------|-------|-----|--|--|
| Total Physicians                 | 5,586 |     |  |  |
| - Research                       | 32    |     |  |  |
| - Administration/Teaching        | 81    |     |  |  |
| - Residents                      | 765   |     |  |  |
| Total Physicians in Patient Care | 4,409 | 79% |  |  |
| - M.D.s                          | 5,494 | 98% |  |  |
| - D.O.s                          | 92    | 2%  |  |  |
| Medical School Graduates         |       |     |  |  |
| - American                       | 4,933 | 88% |  |  |
| - International                  | 1,517 | 27% |  |  |
| Board Certified                  | 4,440 | 79% |  |  |
| Age Grouping                     |       |     |  |  |
| - under 35                       | 785   | 14% |  |  |
| - 35 to 44 years of age          | 1,507 | 27% |  |  |
| - 45 to 54 years of age          | 1,141 | 20% |  |  |
| - over 55                        | 1,352 | 24% |  |  |
|                                  |       |     |  |  |
|                                  |       |     |  |  |