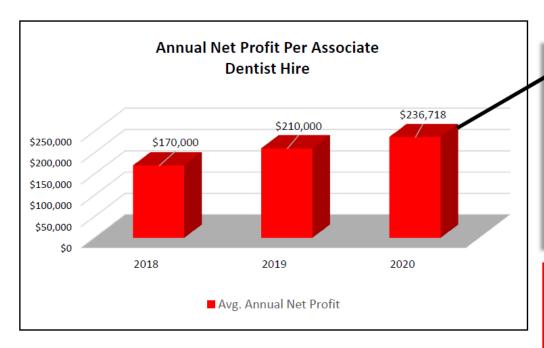

- Secure and diversify their most important revenue source
- Plan for retirement, protecting staff and legacy
- Open new locations, expanding market share and staffing with individuals they can trust

Average Annual Net Profit Per Dentist Hire in 2020- \$236,718

Average Cost to Hire General Dentist Through Arthur Marshall - \$26,500

Cost of hire is typically recouped in about five weeks of production.

Take it even further! With top-quality practice management and financial planning, highly efficient practices profit even more with outstanding hires!