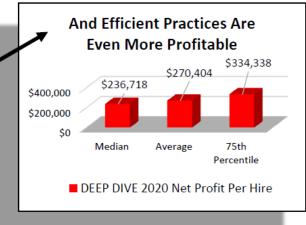

Average Cost to Hire General Dentist Through Arthur Marshall - \$26,500

Cost of hire is typically recouped in about five weeks of production.

Take it even further! With top-quality practice management and financial planning, highly efficient practices profit even more with outstanding hires!